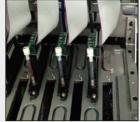

#### **Aoto Printhead Dipping System**

After one day printing, to protect printhead easily by pushing the carriage to the rightward.

Germany LGUS Drag Chain for durable life

Adopts Japan THK 20mm low noise guide rail with dual sliders