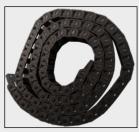

#### **Aoto Printhead Dipping System**

After one day printing, to protect printhead easily by pushing the carriage to the rightward.

Germany LGUS Drag Chain for durable life

Adopts Japan THK 20mm low noise guide rail with dual sliders