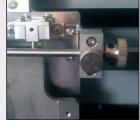

#### Head plate height can be adjusted Freely

Controlling its head plate height by a knob, which can control the height between heads and printing flat-bed automatically

"X" Axis is PANASONIC motor and Drive