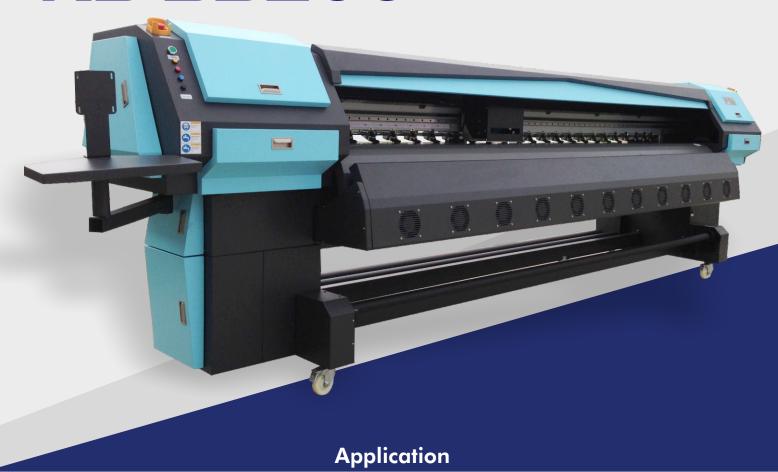

Solvent Printer

# KB-53200 CMYK













## Advantages



Separate the machine power and heating power to avoid huge current or electromagnetic wave disturb. Use SCHNEIDER switch.



4 Colour Ink Purging Separately
Individual ink purging, it is good for cleaning printheads, saving ink.



Infrared Heating System & Drying fan can satisfy the large printing output

#### **Aoto Printhead Dipping System**

After one day printing, to protect printhead easily by pushing the carriage to the rightward.





Germany LGUS Drag Chain for durable life





Adopts Japan THK 20mm low noise guide rail with dual sliders





## **Advantages**



**Professional Feeding System** 

Media feeding system is able to fulfill different demand of different material for customers



**Optional printhead Automatic Cleaning System** 



Adopts MEGADYNE