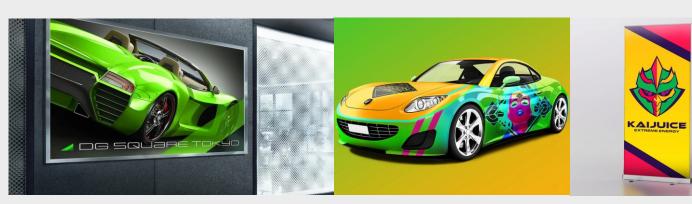

## **Technical Parameter**

| Printhead            |        | KM1024i 13PL                                                           |               |                |                            |  |
|----------------------|--------|------------------------------------------------------------------------|---------------|----------------|----------------------------|--|
| Number of Head       |        | 4 / 8pcs                                                               |               |                |                            |  |
| Printing<br>Speed    | PASS   | C8 1024i-13PL-8H with 8heads                                           |               | C8 1024i-30PL- | 1024i-30PL-8H with 4 heads |  |
|                      | 1 Pass | 480sqm/h                                                               | 480 x 360dpi  | 240sqm/h       | 480 x 360dpi               |  |
|                      | 2 Pass | 240sqm/h                                                               | 480 x 720dpi  | 110sqm/h       | 480 x 720dpi               |  |
|                      | 3 Pass | 160sqm/h                                                               | 480 x 1080dpi | 80sqm/h        | 480 x 1080dpi              |  |
| Resolution           |        | 360,480,720,1080,1440 DPI                                              |               |                |                            |  |
| Ink Colour           |        | CMYK                                                                   |               |                |                            |  |
| Ink Capacity         |        | Main Tanks: 1 or 5 Litres per colour + Flush                           |               |                |                            |  |
| Ink Type             |        | Solvent                                                                |               |                |                            |  |
| Printing Width       |        | Up to 3200mm (126")                                                    |               |                |                            |  |
| Media                |        | Flex, Advertising Banner, PVC, Advertising Cloth, Adhesive Vinyl, Mesh |               |                |                            |  |
| Ink Purging Cleaning |        | Standard                                                               |               |                |                            |  |
| Solvent Cleaning     |        | Option                                                                 |               |                |                            |  |
| Heating System       |        | Preheated/ Front heater/ Printing bed heater/ head plate heater        |               |                |                            |  |
| Cooling Sytem        |        | Fan system + Infrared heating                                          |               |                |                            |  |
| Machine Size         |        | 4970mm x 1080mm x 1440mm (L x W x H)                                   |               |                |                            |  |
| Weight               |        | 900kg                                                                  |               |                |                            |  |