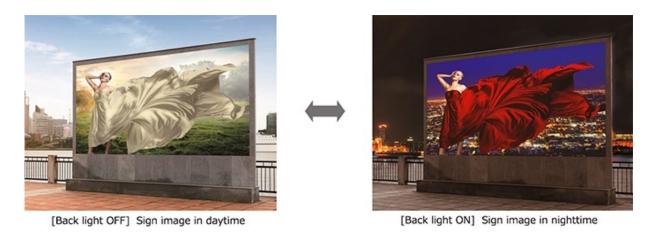

## 1. The future of Sign Graphics created by the 4 layers print

The combined solutions of the 4 layers print and the inside lighting of graphic will present the amazing Image-change named [Day & Night Printing] when the printed media is lighted from the back. It is a particular sign method with an appeared image switching between daytime and nighttime, Double face print of front and reverse image by multi layers print. They will contribute to receive a High value-added job to your business, because such advantageous methods have been difficult.