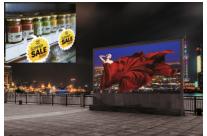

## 1. The future of Sign Graphics created by the 4 layers print

The combined solutions of the 4 layers print and the inside lighting of graphic will present the amazing Image-change named [Day & Night Printing] when the printed media is lighted from the back. It is a particular sign method with an appeared image switching between daytime and nighttime, Double face print of front and reverse image by multi layers print. They will contribute to receive a High value-added job to your business, because such advantageous methods have been difficult.

[Day & Night Printing]: 4 layers Sign applying image

Utilizing the plug-in tool of Adobe illustrator, [RasterLink Tools] of Newly upgraded [RasterLink6Plus] enables to confirm the final Image of 4 layers print on the PC monitor of Illustrator operation. As the view while backlight ON & OFF is shown before print at The monitor (\*), it saves a retry of print to reduce media losses. \*Preview does not completely show the same with the practical image while backlight ON & OFF.