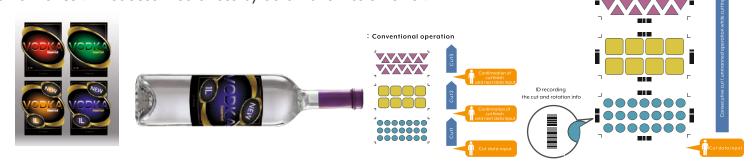

2. Productive cutting functions. A new function of [ID Cut] will Improve The work efficiency

# 3. A newly equipped function [ID Cut]: Quicker and Easier Operation

[ID Cut] is a function to print together crop mark and ID for Recognition of cutting details and Media Rotation of Job and then cut data of every print data is readable to start the cut Automatically. It saves the labor of confirmation of Media direction and no need to Have every cut order by operator On the RIP, even in a case of multiple types of Small lot cut. It reduces media loss by data transmission error.