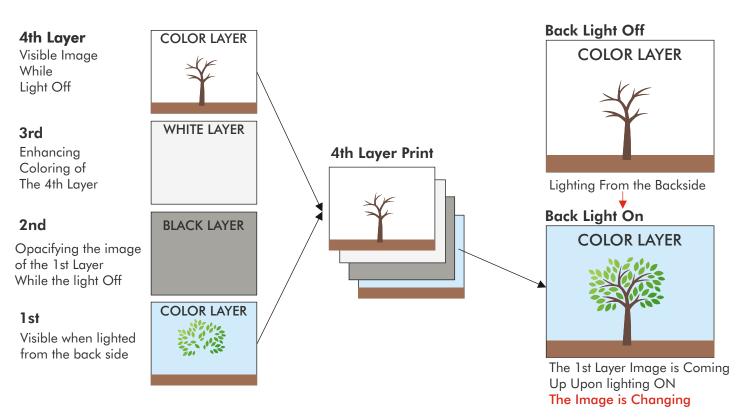

## 1. The future of Sign Graphics created by the 4 layers print

The combined solutions of the 4 layers print and the inside lighting of graphic will present the amazing Image-change named [Day & Night Printing] when the printed media is lighted from the back. It is a particular sign method with an appeared image switching between daytime and nighttime, Double face print of front and reverse image by multi layers print. They will contribute to receive a High value-added job to your business, because such advantageous methods have been difficult.

[Day & Night Printing]: 4 layers Sign applying image

Utilizing the plug-in tool of Adobe illustrator, [RasterLink Tools] of Newly upgraded [RasterLink6Plus] enables to confirm the final Image of 4 layers print on the PC monitor of Illustrator operation. As the view while backlight ON & OFF is shown before print at The monitor (\*), it saves a retry of print to reduce media losses. \*Preview does not completely show the same with the practical image while backlight ON & OFF.