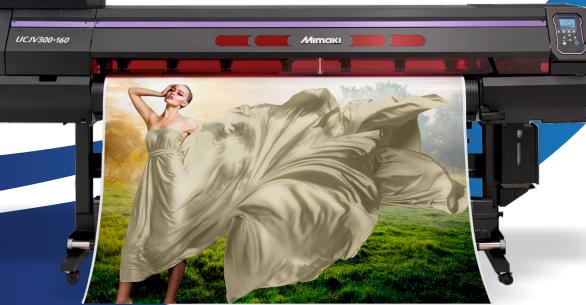

# LIPI MARKETING PVT. LTD.

Print & Cut LED - UV Curable Inkjet Printer

# UCJV300-160





















## Special Features

- 1. The future of Sign Graphics created by the 4 layers print
- 2. On-demand print utilizing UV characteristics
- 3. Productive cutting functions. A new function, [ID Cut] will highly improve the work efficiency
- 4. Upgraded RIP software, [RasterLink6Plus]















## 1. The future of Sign Graphics created by the 4 layers print

The combined solutions of the 4 layers print and the inside lighting of graphic will present the amazing Image-change named [Day & Night Printing] when the printed media is lighted from the back. It is a particular sign method with an appeared image switching between daytime and nighttime, Double face print of front and reverse image by multi layers print. They will contribute to receive a High value-added job to your business, becaus