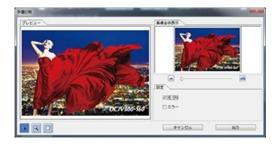

[Day & Night Printing]: 4 layers Sign applying image

Utilizing the plug-in tool of Adobe illustrator, [RasterLink Tools] of Newly upgraded [RasterLink6Plus] enables to confirm the final Image of 4 layers print on the PC monitor of Illustrator operation. As the view while backlight ON & OFF is shown before print at The monitor (\*), it saves a retry of print to reduce media losses. \*Preview does not completely show the same with the practical image while backlight ON & OFF.