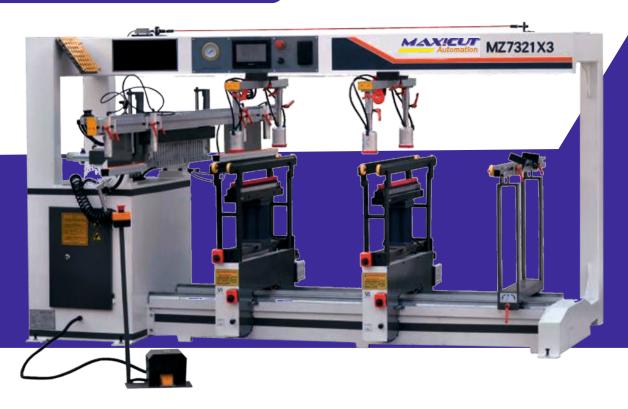

## THREE HEAD MULTI BORING MACHINE - MZ7321\*3

## **APPLICATION**

Three Head Boring: Two rows of drills can be drilled in the vertical direction, and the Split motor can be adjusted Left and Right. One row of drill bits is drilled horizontally

## **FEATURES & TECHNICAL SPECIFICATIONS**

- ➤ It is for dimensional accuracy.
- > Sturdy structure.
- Corrosion and rust proof surface finish

| Max. Drilling Diameter            | Ф35mm                |
|-----------------------------------|----------------------|
| Max. Drilling Depth               | 70mm                 |
| Spindle Number                    | 63pcs                |
| Central Distance Between Spindle. | 32mm                 |
| Spindle Speed                     | 2840Rpm              |
| Air Pressure                      | 0.5 - 0.8Мра         |
| Outline Size                      | 2800 x 2600 x 1650mm |
| Net Weight                        | 1260kgs              |