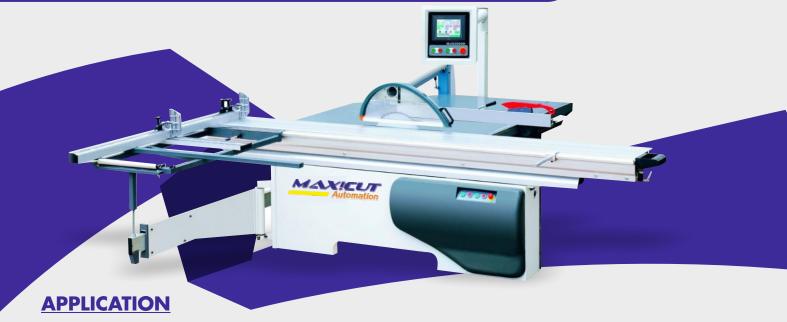

## PANEL SAW MJZ3200D - TOUCH SCREEN

Panel saws are used by cabinet shops to easily cut panels, profiles, solid-wood, plywood, MDF, Laminates, plastic sheets and melamine sheets into sizes or cabinet components. They are also used by sign shops to cut sheets of aluminum, plastic and wood for their sign blanks.

## **FEATURES**

- > 7" Touch Screen PLC
- ➤ Automatic "RIP" fence movement
- ➤ Blade Up/Down & 45°deg Tilting by Touch Screen

## **TECHNICAL SPECIFICATIONS**

| Work - piece length               | 3200mm                            |
|-----------------------------------|-----------------------------------|
| Main saw blade size               | 400(300) x 30mm (300 is Optional) |
| Scoring saw blade size            | 120 x 20mm                        |
| Main saw blade revolving speed    | 3000/ 4000/ 5000Rpm               |
| Main saw Motor power              | 5.5kW                             |
| Scoring saw blade revolving speed | 8000Rpm                           |
| Scoring saw motor power           | 0.75kW                            |
| Motor for auto RIP fence          | 400W                              |
| 45° Tilting motor                 | 80W                               |
| Weight                            | 1200kg                            |
| Total Power                       | 7.267kW (9.8Hp)                   |