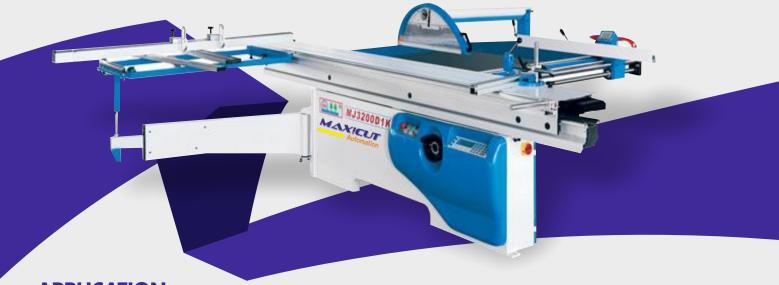

## PANEL SAW MJ3200D - DIGITAL

## **APPLICATION**

Panel saws are used by cabinet shops to easily cut panels, profiles, solid-wood, plywood, MDF, Laminates, plastic sheets and melamine sheets into sizes or cabinet components. They are also Used by sign shops to cut sheets of aluminum, plastic and wood for their sign blanks.

## **FEATURES**

- ➤ Blade Up/Down Movement & 45° deg Tilting Motorised.
- > Digital display on operation side for accurate tilting position of Blade