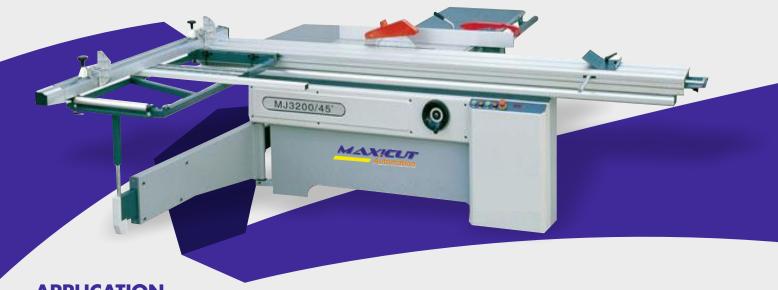

# PANEL SAWMJ3200A - BASIC

## **APPLICATION**

Panel saws are used by cabinet shops to easily cut panels, profiles, solid-wood, Plywood, MDF, Laminates, plastic sheets and melamine sheets into sizes or cabinet components. They are also Used by sign shops to cut sheets of aluminum, plastic and wood for their sign blanks.

### **FEATURES**

- ➤ Blade Up/Down Manual
- ➤ Analog Gauge for Blade Tilting Position

#### **TECHNICAL SPECIFICATIONS**

| Work piece Length   | 3200mm                  |
|---------------------|-------------------------|
| Max Cutting Height  | 110mm (90')/ 60mm (45') |
| Blade Size          | 300*30mm                |
| Thickness           | 3.2mm                   |
| Scoring Blade Size  | 120*20mm                |
| Thickness           | 3.4m                    |
| Main Blade Speed    | 4200/5400r/m in         |
| Scoring Blade Speed | 7700r/min               |
| Weight              | 950kgs                  |
| Total Power         | 4.75kw (6.5hp)          |