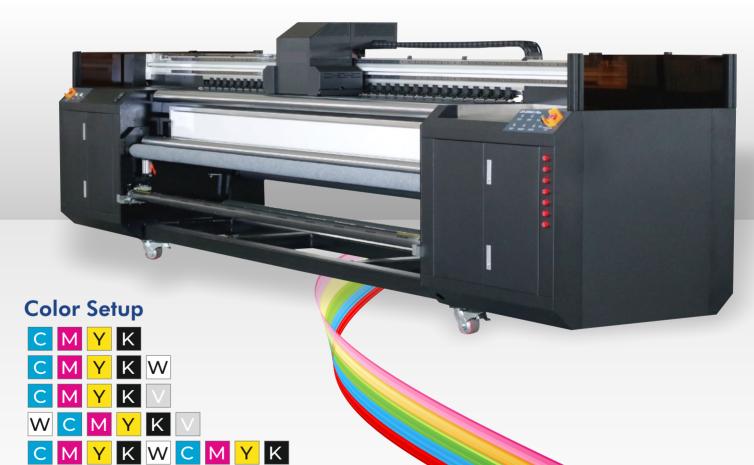

#### Maximum 6 Ricoh Gen5 Print Heads

Three Lines Heads in Staggered Layout makes the Highest Productivity and Various application with Optional CMYK, W+CMYK, CMYK+W, CMYK+W+CMYK (Three Layer) and W+CMYK+V (Three Layer) Color modes