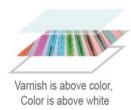

#### Maximum 6 Ricoh Gen5 Print Heads

Three Lines Heads in Staggered Layout makes the Highest Productivity and Various application with Optional CMYK, W+CMYK, CMYK+W, CMYK+W+CMYK (Three Layer) and W+CMYK+V (Three Layer) Color modes