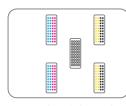

#### Maximum 6 Ricoh Gen5 Print Heads

Three Lines Heads in Staggered Layout makes the Highest Productivity and Various application with Optional CMYK, W+CMYK, CMYK+W, CMYK+W+CMYK (Three Layer) and W+CMYK+V (Three Layer) Color modes