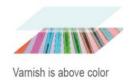

#### Maximum 6 Ricoh Gen5 Print Heads

Three Lines Heads in Staggered Layout makes the Highest Productivity and Various application with Optional CMYK, W+CMYK, CMYK+W, CMYK+W+CMYK (Three Layer) and W+CMYK+V (Three Layer) Color modes