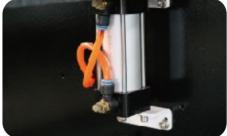

#### Maximum 6 Ricoh Gen5 Print Heads

Three Lines Heads in Staggered Layout makes the Highest Productivity and Various application with Optional CMYK, W+CMYK, CMYK+W, CMYK+W+CMYK (Three Layer) and W+CMYK+V (Three Layer) Color modes