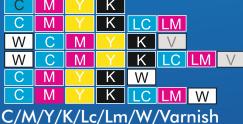

## **Technical Parameter**

| Print Head Type               | Ricoh Gen5 / Gen6                               |
|-------------------------------|-------------------------------------------------|
| Number of Head                | 3 - 9 Optional                                  |
| Printing Size (W x D)         | 1800(X) x 1000mm(Y)                             |
| Printing Technology           | Gray Scale Piezoelectric Inkjet Technology      |
| Maximum Resolution            | Up to - 2400Dpi                                 |
| Ink Type                      | LED UV INk                                      |
|                               | Continual Ink Supply System (2.5L Ink Tank)     |
|                               | C/M/Y/K/Lc/Lm/W/Varnish                         |
| Media Thickness               | ≤50mm                                           |
| Colour Control                | ICC Standard, Adjustment of ICC and Density     |
| RIP                           | Photoprint                                      |
| Environment                   | Temperature: 18°C - 26°C; Humidity: 30-75% (RH) |
| Power consumption             | Printing Mode:5000W; Sleep Mode: 600W           |
| Printer Dimension (L x W x H) | 3630 x 1132 x 1400mm                            |
| Packing Dimension (L x W x H) | 3750 x 1300 x 1800mm                            |
| Packing Weight                | 1.4T                                            |