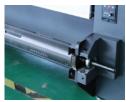

Dual mute THK Guide rails Ensure Stability of Printing and High Quality Printing output The Sheet Media is Automatically Positioned, and the assistance of the front pressure bar makes the material more smooth, ensuring the accuracy of printing. Automatic Height measurement system, adjust the distance between the base plate and the media automatically to guarantee the best quality