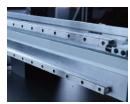

Dual mute THK Guide rails Ensure Stability of Printing and High Quality Printing output The Sheet Media is Automatically Positioned, and the assistance of the front pressure bar makes the material more smooth, ensuring the accuracy of printing. Automatic Height measurement system, adjust the distance between the base plate and the media automatically to guarantee the best quality