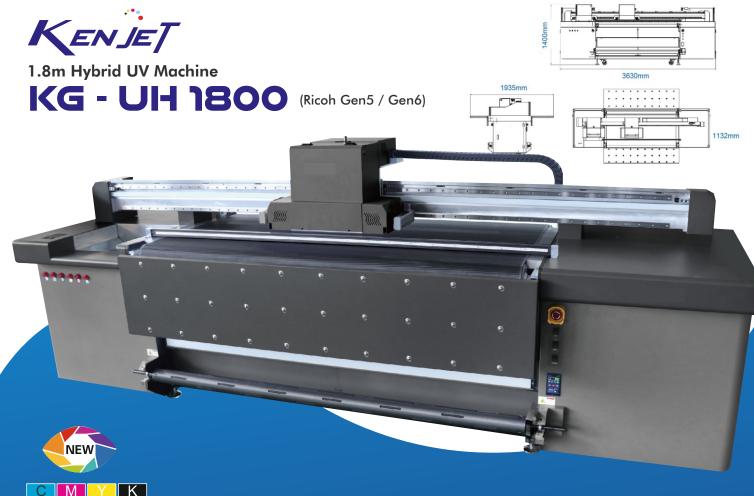

## **Technical Parameter**

| Print Head Type               | Ricoh Gen5 / Gen6                               |
|-------------------------------|-------------------------------------------------|
| Number of Head                | 3 - 9 Optional                                  |
| Printing Size (W x D)         | 1800(X) x 1000mm(Y)                             |
| Printing Technology           | Gray Scale Piezoelectric Inkjet Technology      |
| Maximum Resolution            | Up to - 2400Dpi                                 |
| Ink Type                      | LED UV INk                                      |
|                               | Continual Ink Supply System (2.5L Ink Tank)     |
|                               | C/M/Y/K/Lc/Lm/W/Varnish                         |
| Media Thickness               | ≤50mm                                           |
| Colour Control                | ICC Standard, Adjustment of ICC and Density     |
| RIP                           | Photoprint                                      |
| Environment                   | Temperature: 18°C - 26°C; Humidity: 30-75% (RH) |
| Power consumption             | Printing Mode:5000W; Sleep Mode: 600W           |
| Printer Dimension (L x W x H) | 3630 x 1132 x 1400mm                            |
| Packing Dimension (L x W x H) | 3750 x 1300 x 1800mm                            |
| Packing Weight                | 1.4T                                            |