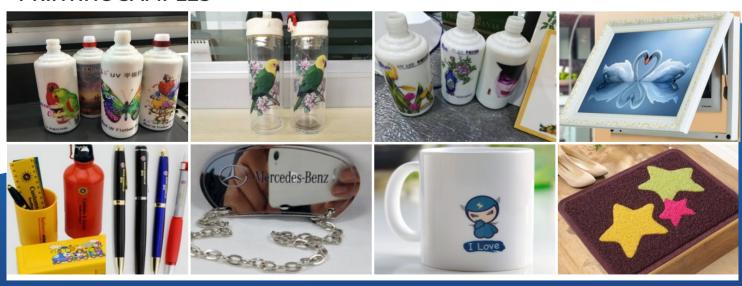

|                            |
| Power            | Machine - AC 220V 50 Hz 1000W                                       |                           |                            |
|                  | Platform Suction - AC 220V 50 Hz 750W                               |                           |                            |
| Environment      | Humidity: 40%-60% Temperature: 20C-28C                              |                           |                            |
| Size (L x W x H) | 2120 x 1110 x 1150mm                                                |                           |                            |
| Weight           | 300kg                                                               |                           |                            |

## **PRINTING SAMPLES**