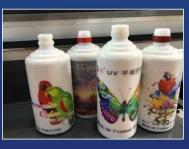

KENJET

# LIPI MARKETING PVT. LTD.

KENJET KN - USF 1016 FLATBED PRINTER

#### MAIN FEATURES

- Japanese Imported Heads
- CMYK White and Varnish Optional for Glossy and High Quality Printing
- Upgraded Negative Pressure System to Ensure High Accuracy 0.01kp Difference for High Quality Printing Performance
- Vacuum bed to Hold the Flexible Media Like PVC, Foam Board, Acrylic Sheet etc...
- > Applications in Advertising & Signage Industry and Decoration Industry
- ► Can Print on Glass, Metal Ceramic Tiles, PVC, Acrylic, Leather, Plastic, Wood, etc...

#### **PRINTING SAMPLE**









#### MAIN PARTS



7. Rotary Printing Optional

# Print Head & Colour Option



| Toshiba                |
|------------------------|
| C M Y K W V 6 Head     |
| C M Y K W W 6 Head     |
| C M Y K W W V V 8 Head |
|                        |
| Ricoh                  |

| C M Y K | W V 6 H | ead    |
|---------|---------|--------|
| C M Y K | WWVV    | 8 Head |

## Epson

CMYK W

V 3 Head

### KN - USF IOI6 **TECHNICAL PARAMETER**

| Print Head            | Toshiba - CE4                                            | Ricoh - GH2220 | Epson - XP600 |  |
|-----------------------|----------------------------------------------------------|----------------|---------------|--|
| No. of Head           | 6/ 8 Head                                                | 6/ 8 Head      | 3 Head        |