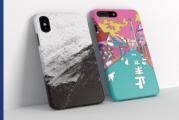

KENJET

# LIPI MARKETING PVT. LTD.

KENJET KN - USF 1016 FLATBED PRINTER

#### MAIN FEATURES

- Japanese Imported Heads
- CMYK White and Varnish Optional for Glossy and High Quality Printing
- Upgraded Negative Pressure System to Ensure High Accuracy 0.01kp Difference for High Quality Printing Performance
- Vacuum bed to Hold the Flexible Media Like PVC, Foam Board, Acrylic Sheet etc...
- > Applications in Advertising & Signage Industry and Decoration Industry
- ► Can Print on Glass, Metal Ceramic Tiles, PVC, Acrylic, Leather, Plastic, Wood, etc...

#### **PRINTING SAMPLE**









#### MAIN PARTS



7. Rotary Printing Optional

# Print Head & Colour Option



| Toshiba                |
|------------------------|
| C M Y K W V 6 Head     |
| C M Y K W W 6 Head     |
| C M Y K W W V V 8 Head |
|                        |
| Ricoh                  |

| C M Y K | W V 6 H | ead    |
|---------|---------|--------|
| C M Y K | WWVV    | 8 Head |

## Epson

CMYK W

V 3 Head

### KN - USF IOI6 **TECHNICAL PARAMETER**

| Print Head            | Toshiba - CE4                                            | Ricoh - GH2220 | Epson - XP600 |  |
|-----------------------|----------------------------------------------------------|----------------|---------------|--|
| No. of Head           | 6/ 8 Head                                                | 6/ 8 Head      | 3 Head