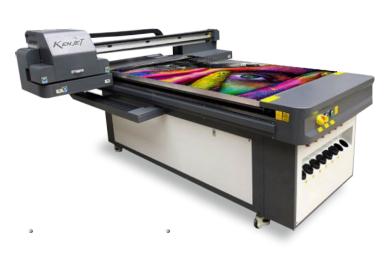

# LIPI MARKETING PVT. LTD.

KENJET KN - USF 1016 FLATBED PRINTER

#### MAIN FEATURES

- Japanese Imported Heads
- CMYK White and Varnish Optional for Glossy and High Quality Printing
- Upgraded Negative Pressure System to Ensure High Accuracy 0.01kp Difference for High Quality Printing Performance
- Vacuum bed to Hold the Flexible Media Like PVC, Foam Board, Acrylic Sheet etc...
- > Applications in Advertising & Signage Industry and Decoration Industry
- ► Can Print on Glass, Metal Ceramic Tiles, PVC, Acrylic, Leather, Plastic, Wood, etc...