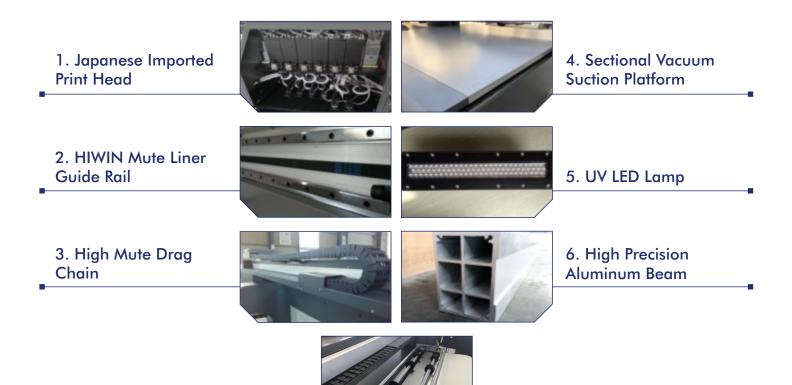

KENJET

# LIPI MARKETING PVT. LTD.

KENJET KN - USF 1016 FLATBED PRINTER

#### MAIN FEATURES

- Japanese Imported Heads
- CMYK White and Varnish Optional for Glossy and High Quality Printing
- Upgraded Negative Pressure System to Ensure High Accuracy 0.01kp Difference for High Quality Printing Performance
- Vacuum bed to Hold the Flexible Media Like PVC, Foam Board, Acrylic Sheet etc...
- > Applications in Advertising & Signage Industry and Decoration Industry
- ► Can Print on Glass, Metal Ceramic Tiles, PVC, Acrylic, Leather, Plastic, Wood, etc...

#### **PRINTING SAMPLE**









#### MAIN PARTS



7. Rotary Printing Optional

# Print Head & Colour Option



| Toshiba                |
|------------------------|
| C M Y K W V 6 Head     |
| C M Y K W W 6 Head     |
| C M Y K W W V V 8 Head |
|                        |
| Ricoh                  |

| C M Y K | W V 6 H | ead    |
|---------|---------|--------|
| C M Y K | WWVV    | 8 Head |

## Epson

CMYK W

V 3 Head

### KN - USF IOI6 **TECHNICAL PARAMETER**

| Print Head            | Toshiba - CE4                                            | Ricoh - GH2220 | Epson - XP600 |  |
|-----------------------|----------------------------------------------------------|----------------|---------------|--|
| No. of Head           | 6/ 8 Head                                                | 6/ 8 Head      | 3 Head        |  |
| Print Speed