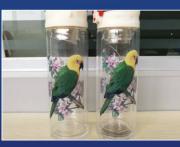

KENJET

# LIPI MARKETING PVT. LTD.

KENJET KN - USF 1016 FLATBED PRINTER

#### MAIN FEATURES

- Japanese Imported Heads
- CMYK White and Varnish Optional for Glossy and High Quality Printing
- Upgraded Negative Pressure System to Ensure High Accuracy 0.01kp Difference for High Quality Printing Performance
- Vacuum bed to Hold the Flexible Media Like PVC, Foam Board, Acrylic Sheet etc...
- > Applications in Advertising & Signage Industry and Decoration Industry
- ► Can Print on Glass, Metal Ceramic Tiles, PVC, Acrylic, Leather, Plastic, Wood, etc...

#### **PRINTING SAMPLE**









#### MAIN PARTS



7. Rotary Printing Optional

# Print Head & Colour Option



| Toshiba                |
|------------------------|
| C M Y K W V 6 Head     |
| C M Y K W W 6 Head     |
| C M Y K W W V V 8 Head |
|                        |
| Ricoh                  |

| C M Y K | W V 6 H | ead    |
|---------|---------|--------|
| C M Y K | WWVV    | 8 Head |

## Epson

CMYK W

V 3 Head

### KN - USF IOI6 **TECHNICAL PARAMETER**

| Print Head            | Toshiba - CE4                                            | Ricoh - GH2220 | Epson - XP600 |  |
|-----------------------|----------------------------------------------------------|----------------|---------------|--|
| No. of Head           | 6/ 8 Head                                                | 6/ 8 Head      | 3 Head        |