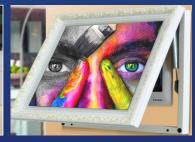

KENJET

# LIPI MARKETING PVT. LTD.

KENJET KN - USF 1016 FLATBED PRINTER

#### MAIN FEATURES

- Japanese Imported Heads
- CMYK White and Varnish Optional for Glossy and High Quality Printing
- Upgraded Negative Pressure System to Ensure High Accuracy 0.01kp Difference for High Quality Printing Performance
- Vacuum bed to Hold the Flexible Media Like PVC, Foam Board, Acrylic Sheet etc...
- > Applications in Advertising & Signage Industry and Decoration Industry
- ► Can Print on Glass, Metal Ceramic Tiles, PVC, Acrylic, Leather, Plastic, Wood, etc...

#### **PRINTING SAMPLE**









#### MAIN PARTS



7. Rotary Printing Optional

# Print Head & Colour Option



| Toshiba                |
|------------------------|
| C M Y K W V 6 Head     |
| C M Y K W W 6 Head     |
| C M Y K W W V V 8 Head |
|                        |
| Ricoh                  |

| C M Y K | W V 6 H | ead    |
|---------|---------|--------|
| C M Y K | WWVV    | 8 Head |

## Epson

CMYK W

V 3 Head

### KN - USF IOI6 **TECHNICAL PARAMETER**

| Print Head            | Toshiba - CE4                                            | Ricoh - GH2220 | Epson - XP600 |  |
|-----------------------|----------------------------------------------------------|----------------|---------------|--|
| No. of Head           | 6/ 8 Head                                                | 6/ 8 Head      | 3 Head        |  |