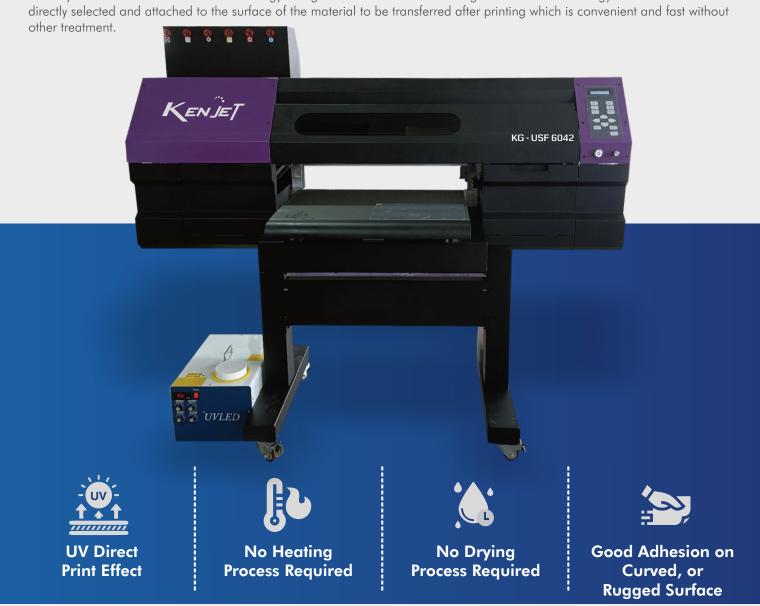

# New! KG-USF 6042

#### Introduction

The Crystal label solution is a new technology of digital revolution. The advantage of this new technology Is that it can be

#### **Features**

- Equipped with 2xi600 print heads
- Print Size: 600mm x 420mm
- Support Multi-Copy printing by batches, suitable for mass customisation
- White ink automatic mixing system and low ink alarm system
- 720 x 900dpi: A2 Format Size Film Can be printed in 5 Minutes

## **Application**

Plastic, Glass, Wood, Metal, Leather, Ceramics, etc...