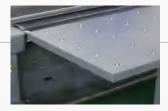

Integrated belt & flatbed media feeding system is competent to print both roll and rigid media. Folding extension Frame saves space and cost as well. Independent widened platform to accommodate more materials. Air-shaft take up system makes more stable paper collecting

Dual mute THK guide rails ensure stability of printing and high quality printing output. The sheet media is Automatically positioned, and the assistance of the front pressure bar makes the material more smooth, Ensuring the accuracy of printing. Automatic height measurement system Adjust the distance between the Baseplate and the media automatically to guarantee the best quality