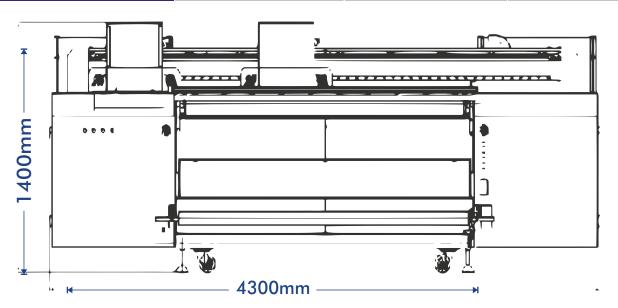

2.5m Hybrid UV Machine

## KG - UH2500 [Ricoh Gen5/Gen6]

## **Technical Parameter**

| Model                 | KG - UH 2500                                      |  |  |
|-----------------------|---------------------------------------------------|--|--|
| Print Head Type       | Ricoh Gen5 / Gen6                                 |  |  |
| Printing Size (W x D) | 2500 x 1900mm                                     |  |  |
| Printing Technology   | Gray Scale piezoelectric Inkjet Technology        |  |  |
| Maximum Resolution    | 2400 dpi                                          |  |  |
| Ink Type              | LED UV Ink                                        |  |  |
|                       | Continual Ink Supply System (2.51 Ink Tank)       |  |  |
|                       | C/ M/ Y/ K/ Lc/ Lm/ W/ Varnish                    |  |  |
| Media Thickness       | 50mm                                              |  |  |
| Colour Control        | ICC Standard, Adjustment of ICC and density       |  |  |
| RIP Software          | Photoprint                                        |  |  |
| Environment           | Temperature 180C - 260C; Humidity: 30% - 75% (RH) |  |  |
| Power Consumption     | Printing mode: 5000W; Sleep mode: 600W            |  |  |
| Printer Dimension     | Main Equipment Packing Size: 4500 x 1100 x 1540mm |  |  |
|                       | Extension Board Packing Size: 2690 x 500 x 100mm  |  |  |
| Packing Weight        | 2T                                                |  |  |