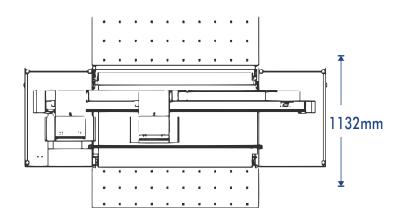

## **Technical Parameter**

| Model                 | KG - UH 2500                                      |  |  |
|-----------------------|---------------------------------------------------|--|--|
| Print Head Type       | Ricoh Gen5 / Gen6                                 |  |  |
| Printing Size (W x D) | 2500 x 1900mm                                     |  |  |
| Printing Technology   | Gray Scale piezoelectric Inkjet Technology        |  |  |
| Maximum Resolution    | 2400 dpi                                          |  |  |
| Ink Type              | LED UV Ink                                        |  |  |
|                       | Continual Ink Supply System (2.51 Ink Tank)       |  |  |
|                       | C/ M/ Y/ K/ Lc/ Lm/ W/ Varnish                    |  |  |
| Media Thickness       | 50mm                                              |  |  |
| Colour Control        | ICC Standard, Adjustment of ICC and density       |  |  |
| RIP Software          | Photoprint                                        |  |  |
| Environment           | Temperature 180C - 260C; Humidity: 30% - 75% (RH) |  |  |
| Power Consumption     | Printing mode: 5000W; Sleep mode: 600W            |  |  |
| Printer Dimension     | Main Equipment Packing Size: 4500 x 1100 x 1540mm |  |  |
|                       | Extension Board Packing Size: 2690 x 500 x 100mm  |  |  |
| Packing Weight        | 2T                                                |  |  |