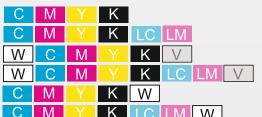

## **Technical Parameter**

| Model                 | KG - UH 2500                                      |  |  |
|-----------------------|---------------------------------------------------|--|--|
| Print Head Type       | Ricoh Gen5 / Gen6                                 |  |  |
| Printing Size (W x D) | 2500 x 1900mm                                     |  |  |
| Printing Technology   | Gray Scale piezoelectric Inkjet Technology        |  |  |
| Maximum Resolution    | 2400 dpi                                          |  |  |
| Ink Type              | LED UV Ink                                        |  |  |
|                       | Continual Ink Supply System (2.51 Ink Tank)       |  |  |
|                       | C/ M/ Y/ K/ Lc/ Lm/ W/ Varnish                    |  |  |
| Media Thickness       | 50mm                                              |  |  |
| Colour Control        | ICC Standard, Adjustment of ICC and density       |  |  |
| RIP Software          | Photoprint                                        |  |  |
| Environment           | Temperature 180C - 260C; Humidity: 30% - 75% (RH) |  |  |
| Power Consumption     | Printing mode: 5000W; Sleep mode: 600W            |  |  |
| Printer Dimension     | Main Equipment Packing Size: 4500 x 1100 x 1540mm |  |  |
|                       | Extension Board Packing Size: 2690 x 500 x 100mm  |  |  |
| Packing Weight        | 2T                                                |  |  |