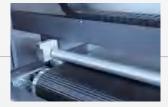

Dual mute THK guide rails ensure stability of printing and high quality printing output. The sheet media is Automatically positioned, and the assistance of the front pressure bar makes the material more smooth, Ensuring the accuracy of printing. Automatic height measurement system Adjust the distance between the Baseplate and the media automatically to guarantee the best quality

Front LED lamp enhances the accuracy of colour and makes the printing output more real. Multi functional Vacuum platform is divided into six areas to control accordingly with adjustable vacuum power. The Material is always in good status during the printing process to avoid wrinkling. Bulky ink with ink alarm System represents the advanced concept of industrial application to ensure long-term stable printing.