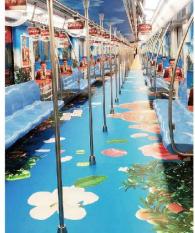

stem (2.51 Ink Tank)       |  |  |
|                       | C/ M/ Y/ K/ Lc/ Lm/ W/ Varnish                    |  |  |
| Media Thickness       | 50mm                                              |  |  |
| Colour Control        | ICC Standard, Adjustment of ICC and density       |  |  |
| RIP Software          | Photoprint                                        |  |  |
| Environment           | Temperature 180C - 260C; Humidity: 30% - 75% (RH) |  |  |
| Power Consumption     | Printing mode: 5000W; Sleep mode: 600W            |  |  |
| Printer Dimension     | Main Equipment Packing Size: 4500 x 1100 x 1540mm |  |  |
|                       | Extension Board Packing Size: 2690 x 500 x 100mm  |  |  |
| Packing Weight        | 2T                                                |  |  |