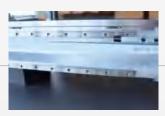

Integrated belt & flatbed media feeding system is competent to print both roll and rigid media. Folding extension Frame saves space and cost as well. Independent widened platform to accommodate more materials. Air-shaft take up system makes more stable paper collecting

Dual mute THK guide rails ensure stability of printing and high quality printing output. The sheet media is Automatically positioned, and the assistance of the front pressure bar makes the material more smooth, Ensuring the accuracy of printing. Automatic height measurement system Adjust the distance between the Baseplate and the media automatically to guarantee the best quality