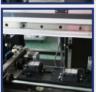

Automatic moisturizing Cleaning assembly Ensures The Stability of head Cleaning and improves Working stability

New pinch Roller Structure of Three in Group Brings More Stable feeding Precision

High Quality DC Servo Motor with Good Stability and long Life

The Automatic Cleaning Assembly adds a Sing-Way Value to Increase the Stability of the Ink Supply

External Power Supply Intelligent Rolling System

| Model                 |           | KG-DS 1802                                                            |
|-----------------------|-----------|-----------------------------------------------------------------------|
| Print Head            |           | Dual i3200 Heads                                                      |
| Printing Technology   |           | Piezoelectric Inkjet                                                  |
| Acceptable<br>Media   | Width     | 71.6in (1820mm)                                                       |
|                       | Thickness | Maximum 39mil (1mm)                                                   |
|                       | Weight    | 60kg                                                                  |
| Printing Width        |           | 70.8in (1800mm)                                                       |
| Ink Cartridges        | Туре      | Dye Sublimation Ink                                                   |
|                       | Capacity  | 4*4 CISS (220ml ink cartridge with 1.5L ink tank) 6*6, 8*8 (Optional) |
|                       | Color     | 4 Colors (CMYK), 6 & 8 Colors (Optional)                              |
| Printing Resolution   |           | Maximum 2400dpi                                                       |
| Printing Speed        | 3 Pass    | 55sqm/h (360 x 1800dpi)                                               |
|                       | 4 Pass    | 40sqm/h (720 x 1200dpi)                                               |
|                       | 6 Pass    | 27sqm/h (720 x 1800dpi)                                               |
| Heating System        |           | Integrated Post heater & Infrared Dryer & Fan System                  |
| Interface             |           | USB3.0 / LAN                                                          |
| Power supply          |           | AC220V ± 10% 50/60HZ                                                  |
| Dimensions with Stand |           | 3190 x 650 x 1360mm (W x D x H)                                       |
| Weight with Stand     |           | 400kg                                                                 |
| Package Dimensions    |           | 3360 x 950 x 1560mm ( W x D x H)                                      |
| Package Weight        |           | 500kg                                                                 |
| Environment           | Power On  | Temperature: 15℃ to 32℃; Humidity: 35 to 80% (no condensation)        |
|                       | Power Off | Temperature: 5℃ to 40℃; Humidity: 20 to 80% (no condensation)         |
|                       |           |                                                                       |