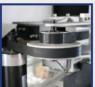

## **Head & Ink Configuration**

#### 1.8m Dual i3200 Print Head Speed

360 x 1800dpi - 3 pass 55sqm/h

40sqm/h 720 x 1200dpi - 4 pass

27sqm/h 720x 1800dpi - 6 pass