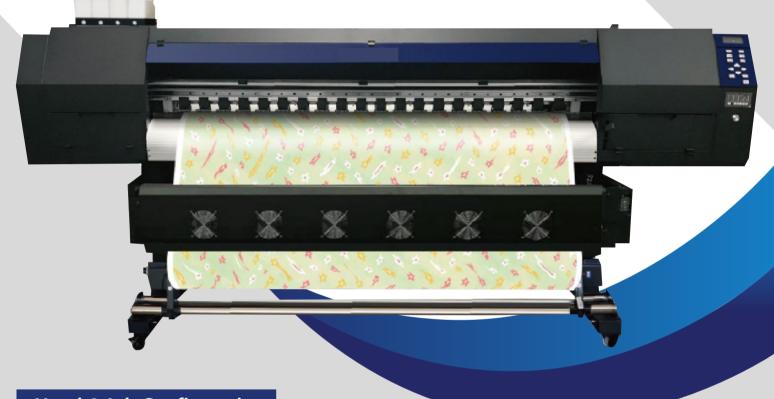

# LIPI MARKETING PVT. LTD





Sublimation Printer (\*with 2 Heads)

**KG-DS 1802** 



## **Head & Ink Configuration**









#### 1.8m Dual i3200 Print Head Speed

360 x 1800dpi - 3 pass 55sqm/h

40sqm/h 720 x 1200dpi - 4 pass

27sqm/h 720x 1800dpi - 6 pass

### **Application Sample**











#### **Technical Details**



Three Stage Heating Systems Including Pre-heater, Print Heater, and rear Heater And platform Vacuum System With Adjustable Power



THK High-Precision Mute Rail



High-Precision and High-Stability Tensioning Pulley System



Automatic moisturizing Cleaning assembly Ensures The Stability of head Cleaning and improves Working stability



New pinch Roller Structure of Three in Group Brings More Stable feeding Precision



High Quality DC Servo Motor with Good Stability and long Life



The Automatic Cleaning Assembly adds a Sing-Way Value to Increase