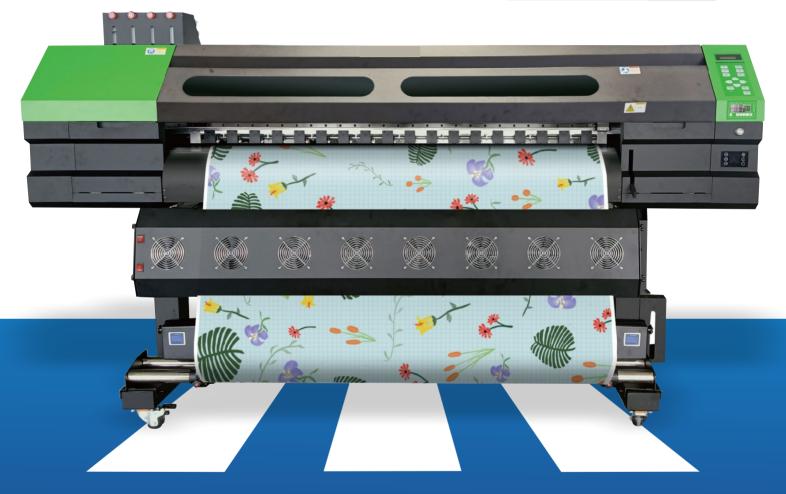

360 x 2400dpi 4 Pass 43 sqm/h

720 x 1800dpi 6 Pass 30 sqm/h 720 x 2400dpi 8 Pass 21 sqm/h

Both Sublimations and direct to textile printer are examples of our expertise and engineering: Top Perform ant, Reliable and Precise. With Kenjet Series Printer you can Maximize Production While controlling Quality and Minimizing costs for beautiful soft signage apparel and interior decor Item that will set your business apart From the competition. Wide application in clothing, home decoration Fabrics, Sampling, Shirt, and Canvas bags, Bolster Scooter, Flags, Textile Gadgets etc...

## Main Parts & Features

Heating of the Printer Carriage bottom plate to Effectively Improve printing Stability

Head cleaning and moisturizing Makes operation and maintenance more convenient

High Quality DC Servo motor Good Stability and long life

Three-Foor Pinch Roller Structure Bring more Stable Feeding Accuracy Stable 3L Bulk System Ensures Amazing Printing Speed

Built-in Infrared Heater and cooling Fan to accelerate the Drying of the media

External Infrared Drying System

External Power Supply Intelligent Rolling System

## **Technical Parameter**

| Printing Head        |           | Two i3200-A1 Print Head                                          |
|----------------------|-----------|------------------------------------------------------------------|
| Printing Technology  |           | Piezoelectric Inkjet                                             |
| Acceptable<br>Media  | Width     | 210 - 1650mm                                                     |
|                      | Thickness | Maximum 39.3mil (1mm)                                            |
|                      | Weight    | 60Kg                                                             |
| Printing Width       |           | 210 - 1600mm                                                     |
| Ink<br>Cartridge     | Туре      | Dye Sublimation Ink                                              |
|                      | Capacity  | Continual Ink Supply System (1.5L Ink Tank)                      |
|                      | Color     | 4 Colors (CMYK)                                                  |
| Printing Resolution  |           | Maximum 2400dpi                                                  |
| Printing<br>Speed    | 4 Pass    | 43 sqm/h                                                         |
|                      | 6 Pass    | 30 sqm/h                                                         |
|                      | 8 Pass    | 21 sqm/h                                                         |
| Media Heating System |           | Integrated post heater & Infrared Dryer & Fan System             |
| Interface            |           | Ethernet Interface                                               |
| Power                |           | 7500W                                                            |
| Power Supply         |           | AC 220V ± 10%, 50/60 Hz                                          |
| Dimension with stand |           | 3010 x 1048 x 1420mm (W x D x H)                                 |
| Weight with stand    |           | 300Kg                                                            |
| Package Dimensions   |           | 3140 x 1048 x 1490mm (W x D x H)                                 |
| Package Weight       |           | 350Kg                                                            |
| Environment          | Power on  | Temperature: 15°C to 32°C Humidity: 35% to 80% (no condensation) |
|                      | Power off | Temperature: 5°C to 40°C Humidity: 20% to 80% (no condensation)  |